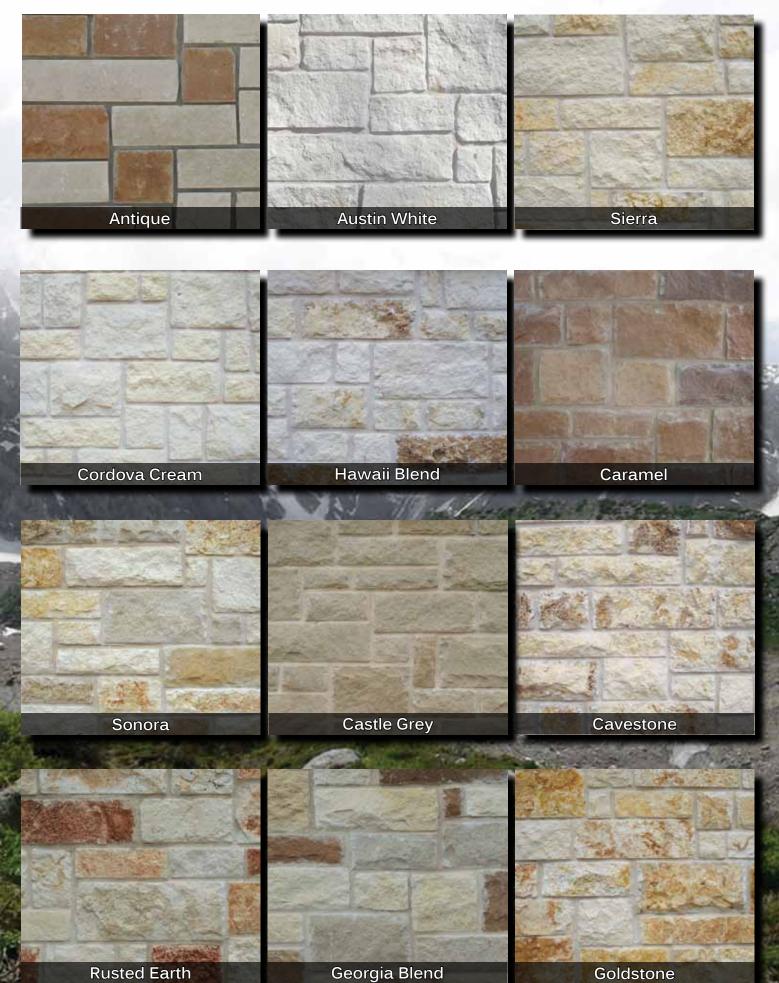

## Dimensional Ashlar

It is by the name of Jesus Christ of Nazareth, who was crucified but whom God raised from the dead, that this man stands before you healed.

This Jesus is the stone the builders rejected, which has become the capstone.