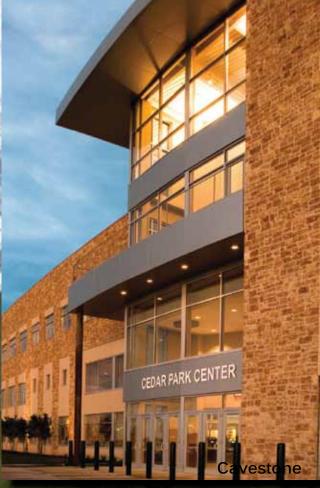

## Dimensional Ashlar

It is by the name of Jesus Christ of Nazareth, who was crucified but whom God raised from the dead, that this man stands before you healed.

This Jesus is the stone the builders rejected, which has become the capstone.